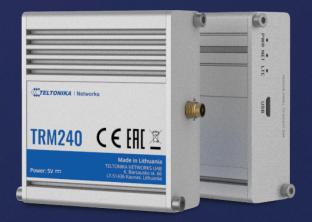

// TRM240 comes with a USB interface for power and communication.

FRONT VIEW

**BACK VIEW** 