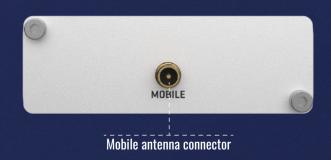

#### **HARDWARE**

| Mobile                    | 4G/LTE (Cat 1), 3G, 2G                          |
|---------------------------|-------------------------------------------------|
| Powering option           | microUSB, 5 VDC                                 |
| SIM                       | 1 x Internal SIM holder (2FF)                   |
| Antenna connectors        | 1 x SMA for mobile                              |
| USB                       | 1 x Micro USB slave                             |
| Status LEDs               | 1 x LTE, 1 x Network, 1 x Power                 |
| Ingress protection rating | IP30                                            |
| Operating humidity        | 10 % to 90 % non-condensing                     |
| Operating temperature     | -40 °C to 75 °C                                 |
| Housing                   | Aluminium housing with DIN rail mounting option |
| Dimensions (W x H x D)    | 75 x 25 x 65 mm                                 |
| Weight                    | 125 g                                           |
|                           |                                                 |