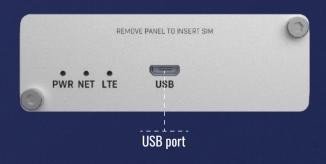

#### **USB**

Interface for internet accsess

// TRM240 comes with a USB interface for power and communication.

FRONT VIEW

**BACK VIEW** 

#### **HARDWARE**

| Mobile                    | 4G/LTE (Cat 1), 3G, 2G                          |
|---------------------------|-------------------------------------------------|
| Powering option           | microUSB, 5 VDC                                 |
| SIM                       | 1 x Internal SIM holder (2FF)                   |
| Antenna connectors        | 1 x SMA for mobile                              |
| USB                       | 1 x Micro USB slave                             |
| Status LEDs               | 1 x LTE, 1 x Network, 1 x Power                 |
| Ingress protection rating | IP30                                            |
| Operating humidity        | 10 % to 90 % non-condensing                     |
| Operating temperature     | -40 °C to 75 °C                                 |
| Housing                   | Aluminium housing with DIN rail mounting option |
| Dimensions (W x H x D)    | 75 x 25 x 65 mm                                 |
| Weight                    | 125 g                                           |
|                           |                                                 |